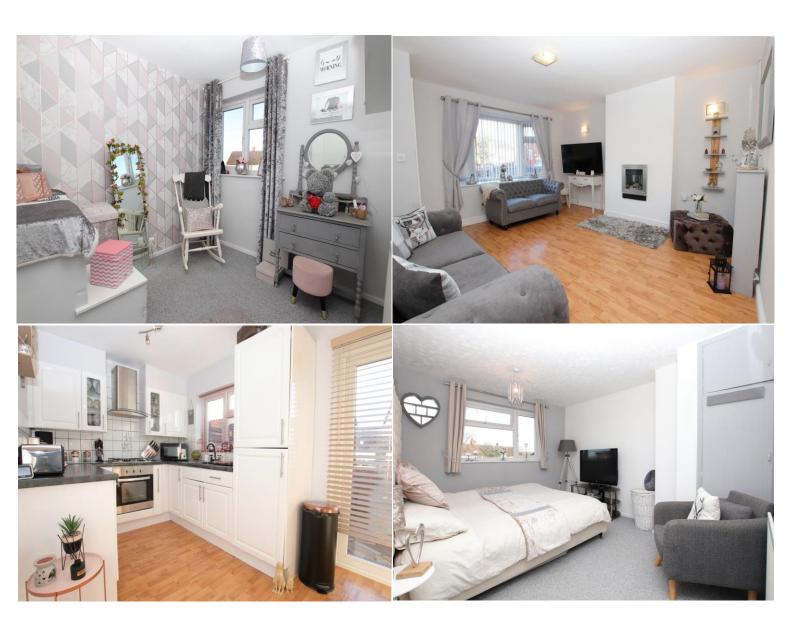

#### **ENTRANCE HALL**

Panel radiator. Stairs allowing access to the first floor. Timber effect laminate flooring. uPVC double glazed window and door to the front. Ceiling light point.

**LOUNGE** 14' 0" x 13' 4" (4.26m x 4.06m) maximum into the recess

Quality timber effect laminate flooring. Wall mounted modern gas fire set in an attractive chimney breast. Two panel radiators. Low level power point. Ceiling light point. uPVC double glazed bow window to the front elevation. Door allowing access to the dining/kitchen.

### **DINING KITCHEN** 16' 5" x 7' 8" (5.00m x 2.34m)

Modern selection of fitted eye and base level units. Base units having work surfaces above with tile splash-backs. Various power points over the work surfaces. Built-in stainless four ring gas hob. Stainless steel circulator fan/light above. Built-in stainless steel effect electric oven below. Stainless steel sink unit with drainer and mixer tap. Built-in side by side fridge and freezer into the base units. Wall mounted Main gas combination central heating boiler. Timber effect laminate flooring. Panel radiator. Ceiling light point. Door to under-stairs walk-in pantry with shelving. uPVC double glazed window. uPVC double glazed double opening french doors allowing access and views to the rear garden.

#### **BEDROOM 1** 12' 6" x 10' 6" (3.81m x 3.20m)

Panel radiator. Low level power point. Storage cupboard. Ceiling light point. uPVC double glazed window to the front elevation.

# **BEDROOM 2** 10' 8" x 9' 2" (3.25m x 2.79m)

Panel radiator. Small entry recess area. Ceiling light point. uPVC double glazed window to the rear elevation.

# **BEDROOM 3** 8' 10" x 7' 10" (2.69m x 2.39m)

Panel radiator. Low level power point. Ceiling light point. uPVC double glazed window to the front elevation.