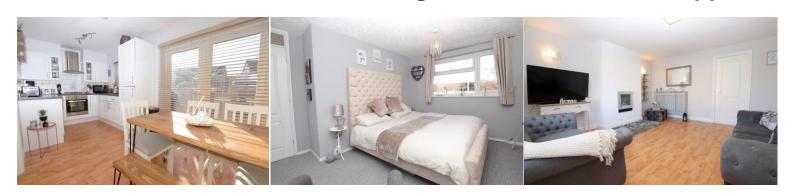

### **DINING KITCHEN** 16' 5" x 7' 8" (5.00m x 2.34m)

Modern selection of fitted eye and base level units. Base units having work surfaces above with tile splash-backs. Various power points over the work surfaces. Built-in stainless four ring gas hob. Stainless steel circulator fan/light above. Built-in stainless steel effect electric oven below. Stainless steel sink unit with drainer and mixer tap. Built-in side by side fridge and freezer into the base units. Wall mounted Main gas combination central heating boiler. Timber effect laminate flooring. Panel radiator. Ceiling light point. Door to under-stairs walk-in pantry with shelving. uPVC double glazed window. uPVC double glazed double opening french doors allowing access and views to the rear garden.

#### **BEDROOM 1** 12' 6" x 10' 6" (3.81m x 3.20m)

Panel radiator. Low level power point. Storage cupboard. Ceiling light point. uPVC double glazed window to the front elevation.

# **BEDROOM 2** 10' 8" x 9' 2" (3.25m x 2.79m)

Panel radiator. Small entry recess area. Ceiling light point. uPVC double glazed window to the rear elevation.