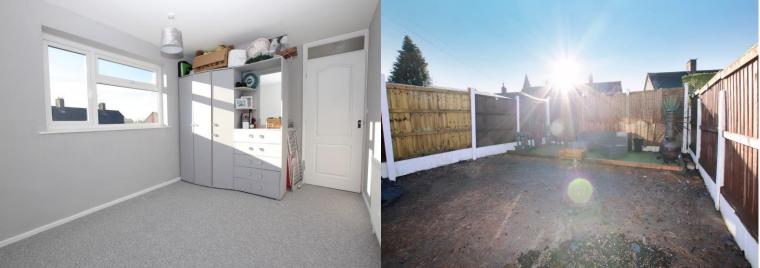

# **BEDROOM 3** 8' 10" x 7' 10" (2.69m x 2.39m)

Panel radiator. Low level power point. Ceiling light point. uPVC double glazed window to the front elevation.

#### **EXTERIOR REAR**

The rear of the property has a crazy paved flagged patio area providing easy access to the brick built out-house. Gated access to a low maintenance garden with gravel borders and slightly raised astro-turfed area to the top end. Timber fencing forming the boundaries.