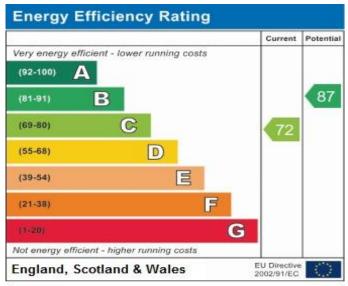

l w.c. Pedestal wash hand basin with hot and cold taps. Panel bath with hot and cold taps. Triton electric shower above. Tiled walls. Panel radiator. Ceiling light point. Extractor fan. uPVC double glazed frosted window to the rear.

#### **EXTERIOR FRONT**

The property is approached via a single dropped kerb providing vehicle and pedestrian access to a block paved double driveway.

#### **EXTERIOR REAR**

The rear of the property has a crazy paved flagged patio area providing easy access to the brick built out-house. Gated access to a low maintenance garden with gravel borders and slightly raised astro-turfed area to the top end. Timber fencing forming the boundaries.

## **VIEWING**

Is strictly by appointment via the selling agent.



# Biddulph's Award Winning Team





















Address: Trent Grove, Biddulph