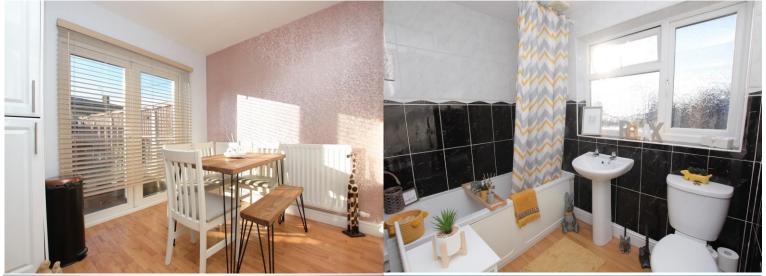

### **DINING KITCHEN** 16' 5" x 7' 8" (5.00m x 2.34m)

Modern selection of fitted eye and base level units. Base units having work surfaces above with tile splash-backs. Various power points over the work surfaces. Built-in stainless four ring gas hob. Stainless steel circulator fan/light above. Built-in stainless steel effect electric oven below. Stainless steel sink unit with drainer and mixer tap. Built-in side by side fridge and freezer into the base units. Wall mounted Main gas combination central heating boiler. Timber effect laminate flooring. Panel radiator. Ceiling light point. Door to under-stairs walk-in pantry with shelving. uPVC double glazed window. uPVC double glazed double opening french doors allowing access and views to the rear garden.

## **BATHROOM** 7' 6" x 5' 6" (2.28m x 1.68m)

Three piece suite comprising of low level w.c. Pedestal wash hand basin with hot and cold taps. Panel bath with hot and cold taps. Triton electric shower above. Tiled walls. Panel radiator. Ceiling light point. Extractor fan. uPVC double glazed frosted window to the rear.